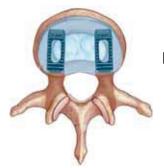

# **Posterior Anterior Spinal System**

**Fenestrated Screw System** for Osteoporotic Bone

**DENIQUE** Posterior Anterior Spinal System

Paediatric Deformity Correction System

**Transforaminal Lumbar Intervertebral Fusion Cage** 