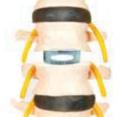

# **Posterior Anterior Spinal System**

**Fenestrated Screw System** for Osteoporotic Bone

**DENIQUE** Posterior Anterior Spinal System

Paediatric Deformity Correction System

**Transforaminal Lumbar Intervertebral Fusion Cage** 