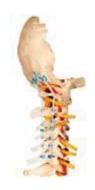

### Occipito - Cervico - Thoracic Spinal Fixation System

**Anterior Spacer Cervical** 