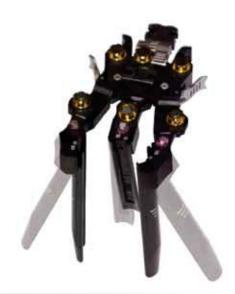

# SKURPIOS Tri-Blade Minimally Invasive Retractor System

# **Tri-Blade Minimally Invasive Retractor System**

Posterior Lumbar Intervertebral Fusion Cage

Posterior Lumbar Intervertebral Fusion Cage - Peek

P.L.I.F