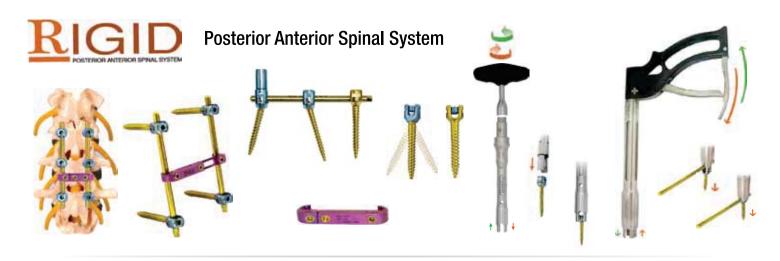

# **Posterior Anterior Spinal System**

**Fenestrated Screw System** for Osteoporotic Bone

**DENIQUE** Posterior Anterior Spinal System

Paediatric Deformity Correction System

**Transforaminal Lumbar Intervertebral Fusion Cage** 