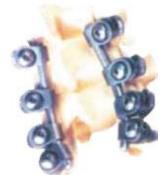

#### **Multisegmental Internal Fixator**

Available )

**Anterior Spacer - Dorso Lumbar** 

Jamshidi Needle