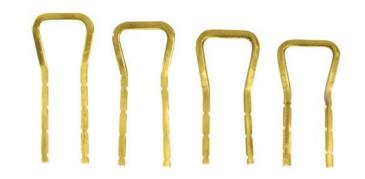

### Occipito - Cervico - Thoracic Spinal Fixation System

**Anterior Spacer Cervical** 