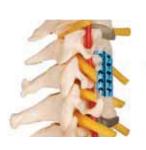

### Occipito - Cervico - Thoracic Spinal Fixation System

**Anterior Spacer Cervical** 