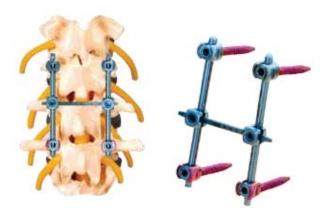

#### **Multisegmental Internal Fixator**

Available )

**Anterior Spacer - Dorso Lumbar** 

Jamshidi Needle