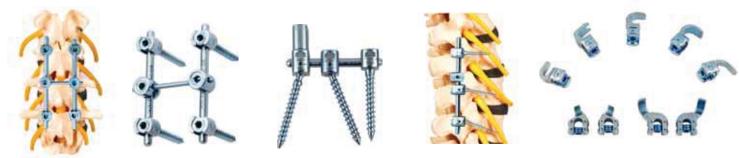

# **GESCO HEALTHCARE PRIVATE LIMITED**

EN ISO 9001 : 2008 & EN ISO 13485 : 2012







### Occipito - Cervico - Thoracic Spinal Fixation System

















































**Anterior Spacer Cervical** 







### **RANGE OF SPINAL IMPLANTS**





# **Posterior Anterior Spinal System**





**Fenestrated Screw System** for Osteoporotic Bone





**DENIQUE** Posterior Anterior Spinal System





Paediatric Deformity Correction System









**Transforaminal Lumbar Intervertebral Fusion Cage** 







Peek





# **Minimally Invasive System**





# SKURPIOS Tri-Blade Minimally Invasive Retractor System

# **Tri-Blade Minimally Invasive Retractor System**







Posterior Lumbar Intervertebral Fusion Cage



Posterior Lumbar Intervertebral Fusion Cage - Peek





P.L.I.F







#### **Distractable Anterior Spacer Dorso Lumbar**





(Available Only In Select Countries)



#### **Multisegmental Internal Fixator**



Available )



**Anterior Spacer - Dorso Lumbar** 







Jamshidi Needle



# **Balloon Kyphoplasty Set**

**Balloon Catheter** 



Inflatable Bone Expander S