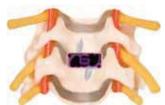

## Atlantoaxial Spacer and Fixation Implant For C1, C2

**Artificial Cervical Disc** 

**Cervical Anterior Fusion Cage** 

Cervical - Threaded **Fusion Cage** 

**Rectangles For Posterior Fixation** 

Alleviating Pain SINCE 1962 OVER HALF A CENTURY OF INNOVATION AND SERVICE The products under this catalogue