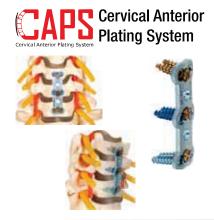

## Atlantoaxial Spacer and Fixation Implant For C1, C2

**Artificial Cervical Disc** 

**Cervical Anterior Fusion Cage** 

Cervical - Threaded **Fusion Cage** 

**Rectangles For Posterior Fixation** 

Alleviating Pain SINCE 1962 OVER HALF A CENTURY OF INNOVATION AND SERVICE The products under this catalogue