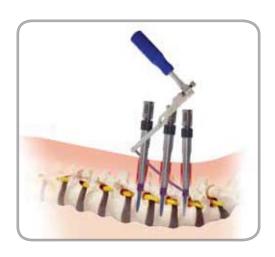

# **Minimally Invasive System**

# SKURPIOS Tri-Blade Minimally Invasive Retractor System

# **Tri-Blade Minimally Invasive Retractor System**

Posterior Lumbar Intervertebral Fusion Cage

Posterior Lumbar Intervertebral Fusion Cage - Peek

P.L.I.F