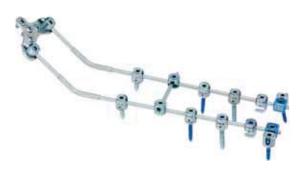

#### **Multisegmental Internal Fixator**

Available )

**Anterior Spacer - Dorso Lumbar** 

Jamshidi Needle