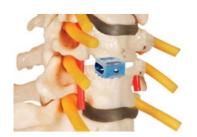

## Atlantoaxial Spacer and Fixation Implant For C1, C2

**Artificial Cervical Disc** 

**Cervical Anterior Fusion Cage** 

Cervical - Threaded **Fusion Cage** 

**Rectangles For Posterior Fixation** 

Alleviating Pain SINCE 1962 OVER HALF A CENTURY OF INNOVATION AND SERVICE The products under this catalogue