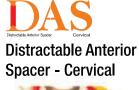

### Occipito - Cervico - Thoracic Spinal Fixation System

**Anterior Spacer Cervical** 