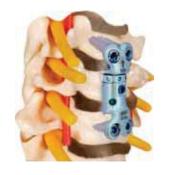

### Occipito - Cervico - Thoracic Spinal Fixation System

**Anterior Spacer Cervical** 