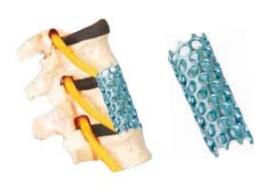

#### **Distractable Anterior Spacer Dorso Lumbar**

(Available Only In Select Countries)