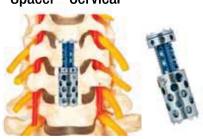

### Occipito - Cervico - Thoracic Spinal Fixation System

**Anterior Spacer Cervical** 