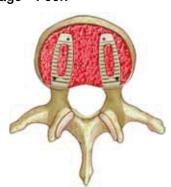

# **Posterior Anterior Spinal System**

**Fenestrated Screw System** for Osteoporotic Bone

**DENIQUE** Posterior Anterior Spinal System

Paediatric Deformity Correction System

**Transforaminal Lumbar Intervertebral Fusion Cage** 