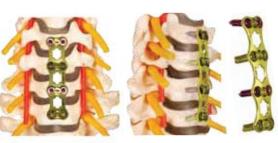

### Occipito - Cervico - Thoracic Spinal Fixation System

**Anterior Spacer Cervical** 