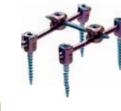

# **Posterior Anterior Spinal System**

**Fenestrated Screw System** for Osteoporotic Bone

**DENIQUE** Posterior Anterior Spinal System

Paediatric Deformity Correction System

**Transforaminal Lumbar Intervertebral Fusion Cage** 