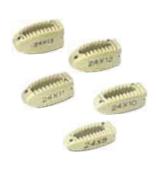

### Occipito - Cervico - Thoracic Spinal Fixation System

**Anterior Spacer Cervical** 