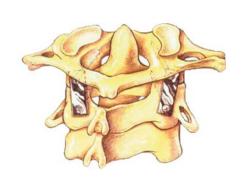

### Occipito - Cervico - Thoracic Spinal Fixation System

**Anterior Spacer Cervical** 