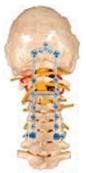

### Occipito - Cervico - Thoracic Spinal Fixation System

**Anterior Spacer Cervical** 