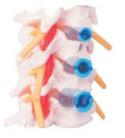

# **Posterior Anterior Spinal System**

**Fenestrated Screw System** for Osteoporotic Bone

**DENIQUE** Posterior Anterior Spinal System

Paediatric Deformity Correction System

**Transforaminal Lumbar Intervertebral Fusion Cage** 