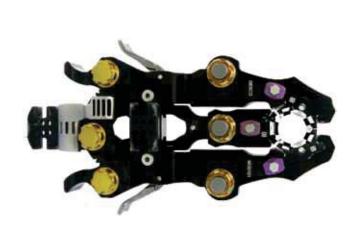

# **Minimally Invasive System**

# SKURPIOS Tri-Blade Minimally Invasive Retractor System

# **Tri-Blade Minimally Invasive Retractor System**

Posterior Lumbar Intervertebral Fusion Cage

Posterior Lumbar Intervertebral Fusion Cage - Peek

P.L.I.F