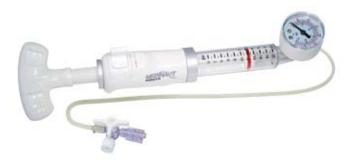

# **Balloon Kyphoplasty Set**

**Balloon Catheter** 

Inflatable Bone Expander Syringe