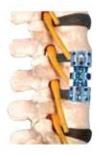

#### **Multisegmental Internal Fixator**

Available )

**Anterior Spacer - Dorso Lumbar** 

Jamshidi Needle