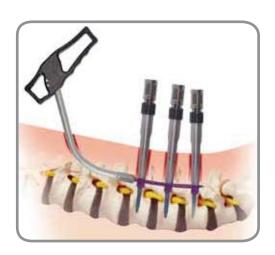

# **Minimally Invasive System**

# SKURPIOS Tri-Blade Minimally Invasive Retractor System

# **Tri-Blade Minimally Invasive Retractor System**

Posterior Lumbar Intervertebral Fusion Cage

Posterior Lumbar Intervertebral Fusion Cage - Peek

P.L.I.F